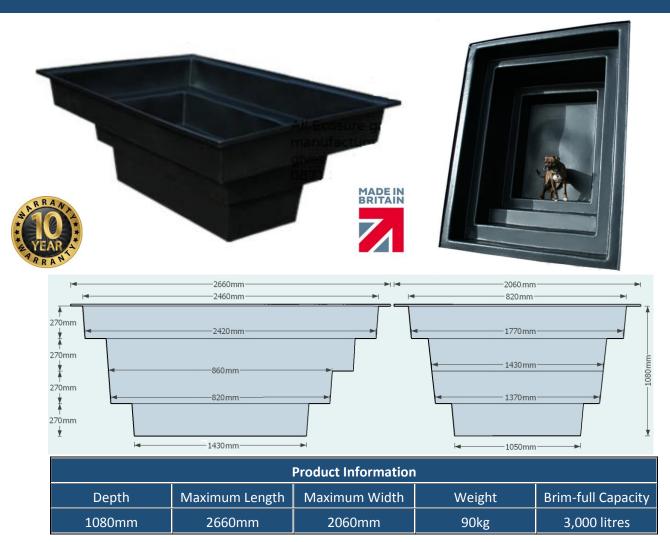

# **ECOPONDMED**

Product description: 3,000 litre pond with stepped sides, suitable for koi or water features

Sizes approximate, owing to shrinkage Specification subject to change; please call to confirm details

#### **PRODUCT DETAILS:**

- Manufactured in black food grade polymer as standard;
  will not harm fish
- Approximate wall thickness: 5-6mm
- Can be fully buried in free draining material
- Can be partially buried, using a supporting frame, brickwork or blockwork

### BENEFITS:

- Value for money, high capacity semi-rigid pond
- Frost proof; will not crack in cold
- Stepped sides suitable for plants and pumps
- Robust, heavy duty product; industrial strength
- Smooth sides for easy cleaning
- Rotationally moulded for strength and durability
- 10 year warranty against manufacturing defects