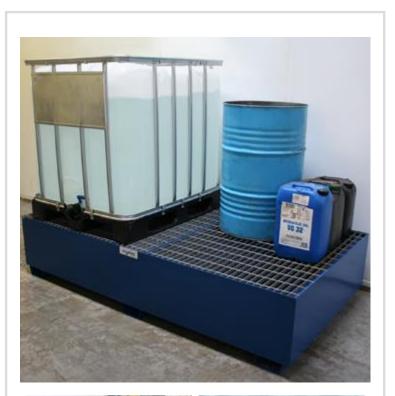

## Premium UK made steel

This premium quality Steel Double IBC Bund is specifically designed for the long term safe storage of two standard IBCs. It is manufactured from 2.5mm mild steel and fully seam welded in order to ensure a leak proof sump. It has sturdy skids and is suitable for both pallet truck and forklift truck conveyance.

The strong galvanised grid is fully removable. Available in different colour options - a high quality anti-corrosion solvent based 2 pack polyurethane coating.

- British design & manufacture
- Suitable for industrial, agricultural and commercial use
- High impact strength
- Bund contains minimum 110% volume of the stored liquid
- Hot dip galvanised spill grids
- Forklift transport
- 5 year warranty against manufacturing defects

| Bund dimensions (mm) |        |       |             |                           |
|----------------------|--------|-------|-------------|---------------------------|
| Height               | Length | Width | Capacity    | Grid                      |
| 380                  | 2275   | 1255  | 1100 Litres | Galvanised<br>(removable) |