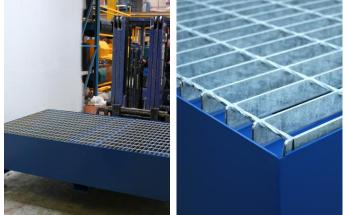

The strong galvanised grid is fully removable. Available in different colour options - a high quality anti-corrosion solvent based 2 pack polyurethane coating.

- British design & manufacture
- Suitable for industrial, agricultural and commercial use
- High impact strength
- Bund contains minimum 110% volume of the stored liquid
- Hot dip galvanised spill grids
- Forklift transport
- 5 year warranty against manufacturing defects