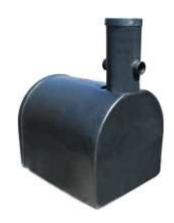

## Product description: underground D shape 1000 litre water tank

| Product Information      |                       |        |        |                |        |                    |
|--------------------------|-----------------------|--------|--------|----------------|--------|--------------------|
| Height<br>(without neck) | Height<br>(with neck) | Width  | Length | Access         | Weight | Outlet             |
| 1000mm                   | 1555mm                | 1000mm | 1200mm | 300mm aperture | 50kg   | 2 x 4", 1 x 1" BSP |