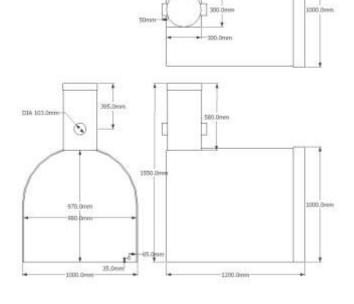

## Product description: underground D shape 1000 litre water tank

| Product Information      |                       |        |        |                |        |                    |
|--------------------------|-----------------------|--------|--------|----------------|--------|--------------------|
| Height<br>(without neck) | Height<br>(with neck) | Width  | Length | Access         | Weight | Outlet             |
| 1000mm                   | 1555mm                | 1000mm | 1200mm | 300mm aperture | 50kg   | 2 x 4", 1 x 1" BSP |