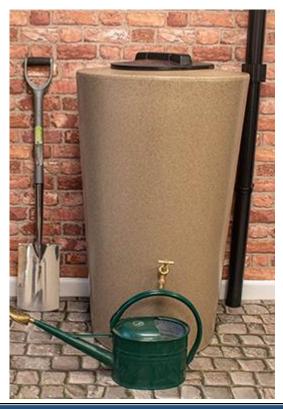

# **ECOSURE CITY JUST WATER**

Product code: JUSTWATER210 Product description: tapered cylindrical water butt

| Product Information |                |                   |        |            |            |
|---------------------|----------------|-------------------|--------|------------|------------|
| Height              | Diameter (top) | Diameter (bottom) | Weight | Outlets    | Capacity   |
| 985mm               | 600mm          | 475mm             | 10kg   | 2 x ½" BSP | 210 litres |

### PRODUCT DETAILS:

- Available in a variety of colours to suit location
- Sleek, modern design
- 2 x 1/2" brass threaded outlets moulded into the tank
- Complete with brass tap, plastic isolation valve with hose connector and unfiltered rainwater diverter

#### **BENEFITS:**

- Frost proof in winter; plastic will not crack
- Slim cylindrical design ideal when space is limited
- Shape maintained when full of water
- Robust, heavy-duty product; industrial strength
- Opaque plastic reduces algae growth in sunlight
- Colour samples available upon request
- Rotationally moulded for strength & durability
- 2-year warranty against manufacturing defects