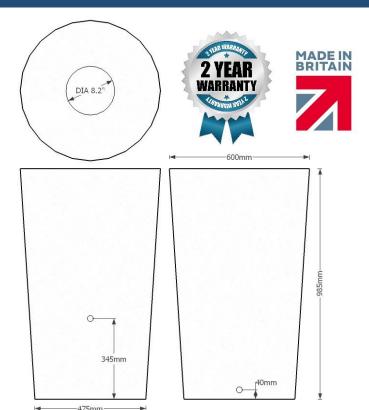

# **ECOSURE CITY JUST WATER**

Product code: JUSTWATER210 Product description: tapered cylindrical water butt

| Product Information |                |                   |        |            |            |
|---------------------|----------------|-------------------|--------|------------|------------|
| Height              | Diameter (top) | Diameter (bottom) | Weight | Outlets    | Capacity   |
| 985mm               | 600mm          | 475mm             | 10kg   | 2 x ½" BSP | 210 litres |