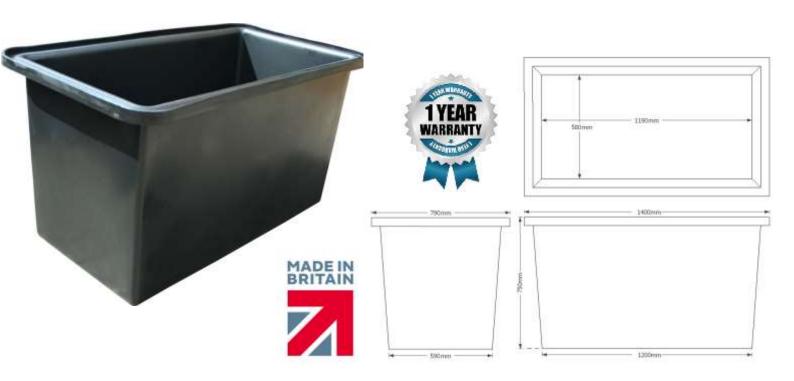

# ECO580OT

Product description: rectangular heavy duty 580 litre open top tank

| Product Information |              |              |             |             |        |
|---------------------|--------------|--------------|-------------|-------------|--------|
| Height              | Length (ext) | Length (int) | Width (ext) | Width (int) | Weight |
| 750mm               | 1400mm       | 1190mm       | 790mm       | 580mm       | 26kg   |