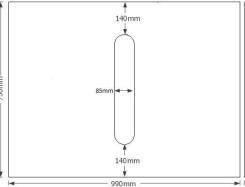

# ECO350V1POT

Product description: WRAS approved upright 350 litre rectangular baffled storage tank

| Product Information |        |       |        |         |       |                |
|---------------------|--------|-------|--------|---------|-------|----------------|
| Height              | Length | Width | Weight | Outlet  | Lid   | Certificate no |
| 750mm               | 990mm  | 520mm | 25kg   | 1 " BSP | 400mm | 2003366        |