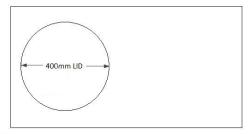

# ECO350V1POT

Product description: WRAS approved upright 350 litre rectangular baffled storage tank

| Product Information |        |       |        |         |       |                |
|---------------------|--------|-------|--------|---------|-------|----------------|
| Height              | Length | Width | Weight | Outlet  | Lid   | Certificate no |
| 750mm               | 990mm  | 520mm | 25kg   | 1 " BSP | 400mm | 2003366        |

## **PRODUCT DETAILS:**

- WRAS approval number: 2003366
- Approximate wall thickness: 6-7mm
- 400mm screw down lid as standard
- 1" brass threaded outlet moulded into the tank
- Central baffle