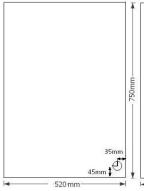

# ECO350V1POT

Product description: WRAS approved upright 350 litre rectangular baffled storage tank

| Product Information |        |       |        |         |       |                |
|---------------------|--------|-------|--------|---------|-------|----------------|
| Height              | Length | Width | Weight | Outlet  | Lid   | Certificate no |
| 750mm               | 990mm  | 520mm | 25kg   | 1 " BSP | 400mm | 2003366        |