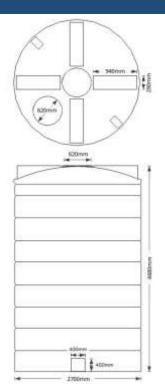

# **ECO25000TA**

Product description: cylindrical storage tank with fully removable lid, suitable for internal or external use

| Product Information |          |                                |        |                |
|---------------------|----------|--------------------------------|--------|----------------|
| Height              | Diameter | Lid                            | Weight | Outlet         |
| 4480mm              | 2700mm   | 24" screwdown on removable lid | 500kg  | Supplied loose |