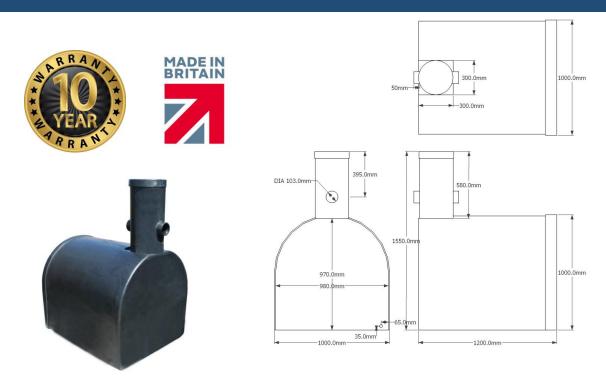

### Product description: underground D shape 1000 litre water tank

| Product Information      |                       |        |        |                |        |                    |
|--------------------------|-----------------------|--------|--------|----------------|--------|--------------------|
| Height<br>(without neck) | Height<br>(with neck) | Width  | Length | Access         | Weight | Outlet             |
| 1000mm                   | 1555mm                | 1000mm | 1200mm | 300mm aperture | 50kg   | 2 x 4", 1 x 1" BSP |