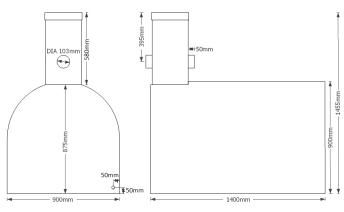

## Product description: underground D shape 950 litre water tank

| Product Information      |                       |       |        |                |        |                    |
|--------------------------|-----------------------|-------|--------|----------------|--------|--------------------|
| Height<br>(without neck) | Height<br>(with neck) | Width | Length | Access         | Weight | Outlet             |
| 900mm                    | 1455mm                | 900mm | 1400mm | 300mm aperture | 60kg   | 2 x 4", 1 x I" BSP |

Sizes approximate, owing to shrinkage