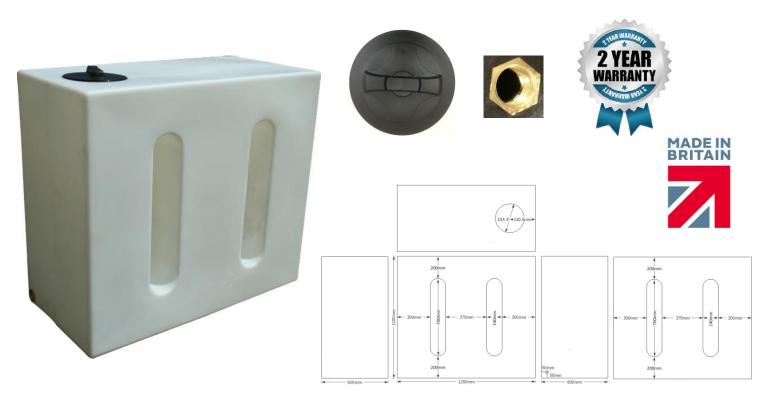

# ECO750V1NAT

Product description: upright 750 litre rectangular baffled water tank, suitable for internal or vehicular use

| Product Information |        |       |        |         |              |
|---------------------|--------|-------|--------|---------|--------------|
| Height              | Length | Width | Weight | Outlet  | Lid          |
| 1100mm              | 1250mm | 600mm | 50kg   | 1 " BSP | 9" screwdown |

#### **PRODUCT DETAILS:**

- Made from virgin polymer
- Approximate wall thickness: 6-7mm
- 9" vented lid as standard
- 1" brass threaded outlet moulded into the tank
- Integral baffles

### **BENEFITS:**

- Ideal for window cleaning and car valeting
- Semi-translucent plastic water level visible
- Internal baffles interrupts water flow
- Robust, heavy duty product; industrial strength
- Holds shape when full of water
- Slimline tank; ideal when space is limited
- Rotationally moulded for strength & durability
- 2 year warranty against manufacturing defects