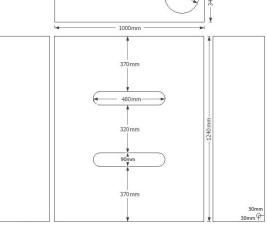

# **ECO400V3WATERBUTT**

Product description: tall 400 litre rectangular baffled water butt, available in a variety of colours

| 1        |
|----------|
| 370mm    |
| 480mm    |
| 320mm    |
| 90mm     |
| 370 mm   |
| <b>↓</b> |

| Product Information |        |       |        |         |              |  |  |
|---------------------|--------|-------|--------|---------|--------------|--|--|
| Height              | Length | Width | Weight | Outlet  | Lid          |  |  |
| 1240mm              | 1000mm | 345mm | 30kg   | 1 " BSP | 9" screwdown |  |  |

Sizes approximate, owing to shrinkage