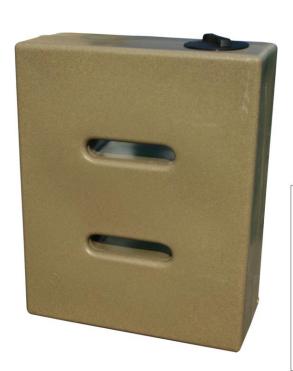

# **ECO400V3WATERBUTT**

Product description: tall 400 litre rectangular baffled water butt, available in a variety of colours

| 1        |
|----------|
| 370mm    |
| 480mm    |
| 320mm    |
| 90mm     |
| 370 mm   |
| <b>↓</b> |

## PRODUCT DETAILS:

- Available in a variety of colours to suit location
- Colour samples available upon request
- Manufactured from virgin polymer
- Approximate wall thickness: 6-7mm
- 9" vented lid as standard
- 1"BSP brass threaded outlet moulded into the tank
- Central baffles

#### **BENEFITS:**

- Frost proof in winter; plastic will not crack
- High capacity water storage for keen gardeners
- Tall, super-slimline design; ideal when space is limited
- Robust, heavy duty product; industrial strength
- Shape maintained when full of water
- Opaque plastic reduces algae growth in sunlight
- Rotationally moulded for strength & durability
- 2 year warranty against manufacturing defects