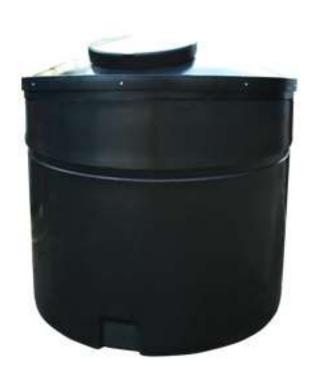

# **ECO1500BW**

Product description: cylindrical 1500 litre bunded water tank

| Product Information |          |                |                                         |
|---------------------|----------|----------------|-----------------------------------------|
| Height              | Diameter | Overall weight | Lid                                     |
| 1490mm              | 1430mm   | 100kg          | 16" hinged outer<br>14" screwdown inner |

#### PRODUCT DETAILS:

- The perfect self-contained solution for the storage of non-potable water in sensitive conditions where containment is imperative
- Integral protection from leakage and overfilling
- Double wall construction
- 14" vented inner lid
- Moulded blank as standard to safeguard integrity of bund