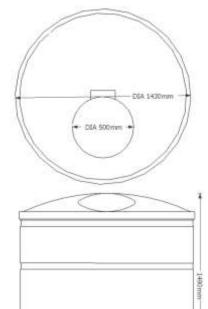

# **ECO1500BW**

Product description: cylindrical 1500 litre bunded water tank

| Product Information |          |                |                                         |
|---------------------|----------|----------------|-----------------------------------------|
| Height              | Diameter | Overall weight | Lid                                     |
| 1490mm              | 1430mm   | 100kg          | 16" hinged outer<br>14" screwdown inner |