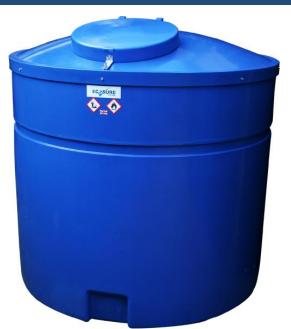

# 1300 LITRE BUNDED ADBLUE DISPENSER

**Product code: ECO1300ABFD** 

Self-contained bunded unit for the safe storage and dispensing of AdBlue

| Product Information |          |                        |        |              |
|---------------------|----------|------------------------|--------|--------------|
| Height              | Diameter | Fill Point             | Weight | Security     |
| 1390mm              | 1430mm   | 2" BSP stainless steel | 100kg  | Lockable lid |

### **DESCRIPTION:**

- Suitable for the safe storage and dispensing of AdBlue
- 230V self-priming pump
- Max flowrate 48 l/min
- Automatic nozzle
- Float gauge for continuous level monitoring
- 5" inspection cap
- Angled fill pipe for easy refilling
- Battery powered bund alarm fitted as standard
- 4m dispensing hose as standard
- Manufactured from UV stabilised polymer

## BENEFITS:

- Economical high capacity AdBlue storage and dispensing
- Suitable for agricultural, commercial & industrial use
- Dispensing equipment located within lockable lid
- Dispensing equipment easily accessible from ground level
- High impact strength
- Integral protection from leakage and overfilling
- Covered bund prevents collection of rainwater & debris
- Rotationally moulded for strength and durability
- 10 year tank warranty
- 1 year pump warranty