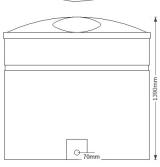

# 1300 LITRE BUNDED ADBLUE DISPENSER

**Product code: ECO1300ABFD** 

Self-contained bunded unit for the safe storage and dispensing of AdBlue

| Product Information |          |                        |        |              |
|---------------------|----------|------------------------|--------|--------------|
| Height              | Diameter | Fill Point             | Weight | Security     |
| 1390mm              | 1430mm   | 2" BSP stainless steel | 100kg  | Lockable lid |

Sizes approximate, owing to shrinkage