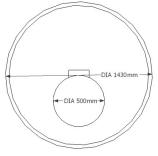

# 1300 LITRE BUNDED ADBLUE DISPENSER

**Product code: ECO1300ABFD** 

Self-contained bunded unit for the safe storage and dispensing of AdBlue

| Product Information |          |                        |        |              |
|---------------------|----------|------------------------|--------|--------------|
| Height              | Diameter | Fill Point             | Weight | Security     |
| 1390mm              | 1430mm   | 2" BSP stainless steel | 100kg  | Lockable lid |

Sizes approximate, owing to shrinkage