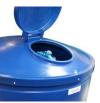

### **DESCRIPTION:**

- Suitable for the safe storage and dispensing of AdBlue
- 230V self-priming pump
- Max flowrate 48 l/min
- Automatic nozzle
- Float gauge for continuous level monitoring
- 5" inspection cap
- Angled fill pipe for easy refilling
- Battery powered bund alarm fitted as standard
- 4m dispensing hose as standard
- Manufactured from UV stabilised polymer

## BENEFITS:

- Economical high capacity AdBlue storage and dispensing
- Suitable for agricultural, commercial & industrial use
- Dispensing equipment located within lockable lid
- Dispensing equipment easily accessible from ground level
- High impact strength
- Integral protection from leakage and overfilling
- Covered bund prevents collection of rainwater & debris
- Rotationally moulded for strength and durability
- 10 year tank warranty
- 1 year pump warranty