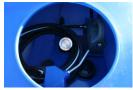

### **DESCRIPTION:**

- Suitable for the safe storage and dispensing of AdBlue
- 230V self-priming pump
- Max flowrate 48 l/min
- Automatic nozzle
- Float gauge for continuous level monitoring
- 5" inspection cap
- Angled fill pipe for easy refilling
- Battery powered bund alarm fitted as standard
- 4m dispensing hose as standard
- Manufactured from UV stabilised polymer