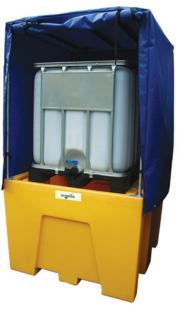

### This factory pack includes

- 1 x Single IBC Bund with cover
- 1 x Double IBC Bund with cover

### Single IBC Bund

**H:** 2500mm **W:** 1400mm **L:** 1400mm