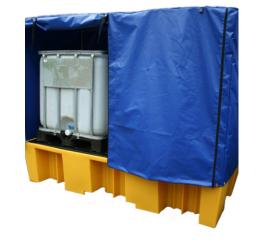

### This factory pack includes

- 1 x Single IBC Bund with cover
- 1 x Double IBC Bund with cover

#### **Double IBC Bund**

**H:** 2060mm **W:** 1300mm **L:** 2500mm