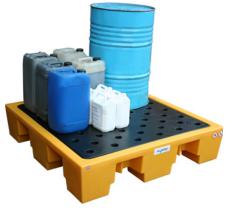

## This factory pack includes

- 1 x 2 Drum Plastic Spill Pallet
- 1 x 4 Drum Plastic Spill Pallet
- 1 x Single IBC Bund

2 Drum Spill Pallet

**H:** 390mm **W:** 730mm **L:** 1350mm

4 Drum Spill Pallet

**H:** 300mm **W:** 1355mm **L:** 1355mm

Single IBC Bund

**H:** 980mm **W:** 1400mm **L:** 1400mm