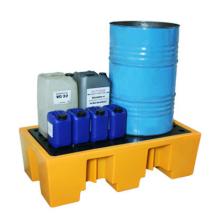

## This factory pack includes

- 1 x 2 Drum Plastic Spill Pallet
- 1 x 4 Drum Plastic Spill Pallet
- 1 x Single IBC Bund

2 Drum Spill Pallet

**H:** 390mm **W:** 730mm **L:** 1350mm

4 Drum Spill Pallet

**H:** 300mm **W:** 1355mm **L:** 1355mm

Single IBC Bund

**H:** 980mm **W:** 1400mm **L:** 1400mm