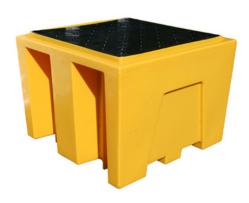

## This factory pack includes

- 1 x 2 Drum Plastic Spill Pallet
- 1 x 4 Drum Plastic Spill Pallet
- 1 x Single IBC Bund

2 Drum Spill Pallet

**H:** 390mm **W:** 730mm **L:** 1350mm

4 Drum Spill Pallet

**H:** 300mm **W:** 1355mm **L:** 1355mm

Single IBC Bund

**H:** 980mm **W:** 1400mm **L:** 1400mm