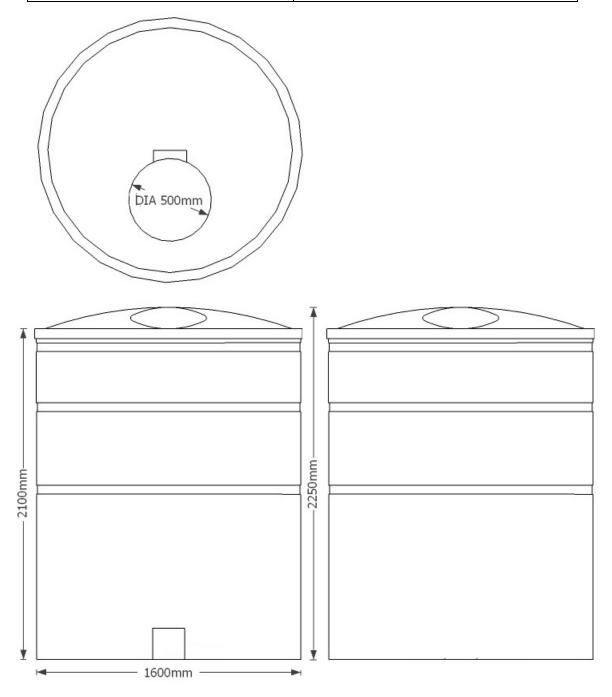

## WATER TANK CONNECTION DETAILS

F-TANKCON-08/17

| Tank Model: | 3000 litre insulated | Product Codes: | 3000INS & 3000INSPOT |
|-------------|----------------------|----------------|----------------------|
| Name:       |                      | Date:          |                      |

In order to allow us to meet the requirements of your order, please mark full details of all the additional connections you require on the diagram, stating sizes, distance from the edges, etc, and labelling the connections.