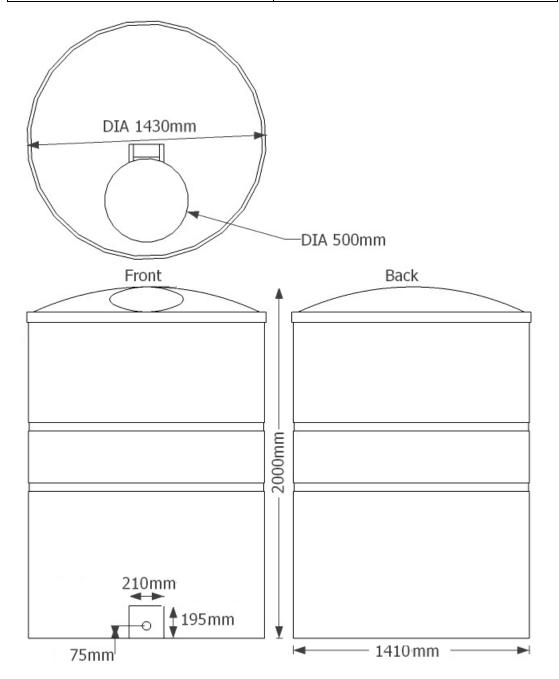

## WATER TANK CONNECTION DETAILS

F-TANKCON-08/18

| Tank Model: | Tall 2000 litre insulated | Product Codes: | 1850INS & 1850INSPOT |
|-------------|---------------------------|----------------|----------------------|
| Name:       |                           | Date:          |                      |

In order to allow us to meet the requirements of your order, please mark full details of all the additional connections you require on the diagram, stating sizes, distance from the edges, etc, and labelling the connections.